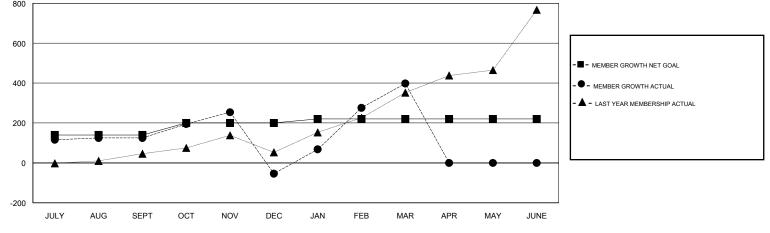

## GMT: N S SANKAR

| GMT: N S SAN          | IKAR          |           | LOCAT         | TION INDIA            |                           |                         | GMT CA                                             |
|-----------------------|---------------|-----------|---------------|-----------------------|---------------------------|-------------------------|----------------------------------------------------|
| Clubs                 |               |           |               | Members               |                           |                         |                                                    |
| RESULTS FOR 2017-2018 |               |           |               | RESULTS FOR 2017-2018 |                           |                         |                                                    |
| QUARTER               | NEW CLUB GOAL | NEW CLUBS | DROPPED CLUBS | QUARTER               | MEMBER GROWTH NET<br>GOAL | MEMBER GROWTH<br>ACTUAL | DROPPED<br>MEMBERS ACTUAL<br>(including transfers) |
| JULY/AUG/SEPT         | 7             | 11        | 0             | JULY/AUG/SEPT         | 140                       | 345                     | 196                                                |
| OCT/NOV/DEC           | 3             | 4         | 11            | OCT/NOV/DEC           | 60                        | 231                     | 404                                                |
| JAN/FEB/MAR           | 1             | 4         | 1             | JAN/FEB/MAR           | 20                        | 714                     | 91                                                 |
| APR/MAY/JUNE          | 0             | 0         | 0             | APR/MAY/JUNE          | 0                         | 0                       | 0                                                  |