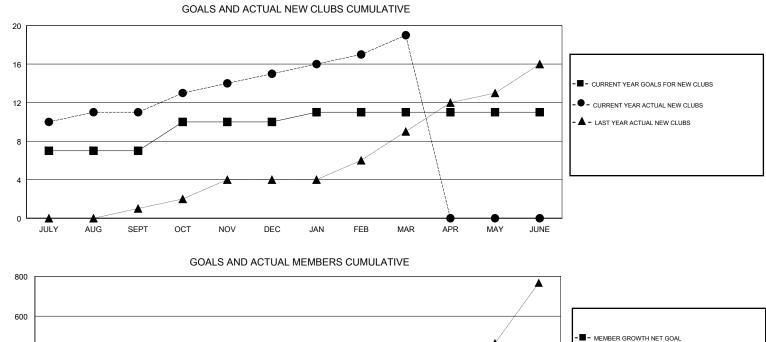

## GMT: N S SANKAR

| GMT: N S SAN          | IKAR          |           | LOCAT         | TION INDIA            |                           |                         | GMT CA                                             |
|-----------------------|---------------|-----------|---------------|-----------------------|---------------------------|-------------------------|----------------------------------------------------|
| Clubs                 |               |           |               | Members               |                           |                         |                                                    |
| RESULTS FOR 2017-2018 |               |           |               | RESULTS FOR 2017-2018 |                           |                         |                                                    |
| QUARTER               | NEW CLUB GOAL | NEW CLUBS | DROPPED CLUBS | QUARTER               | MEMBER GROWTH NET<br>GOAL | MEMBER GROWTH<br>ACTUAL | DROPPED<br>MEMBERS ACTUAL<br>(including transfers) |
| JULY/AUG/SEPT         | 7             | 11        | 0             | JULY/AUG/SEPT         | 140                       | 345                     | 196                                                |
| OCT/NOV/DEC           | 3             | 4         | 11            | OCT/NOV/DEC           | 60                        | 231                     | 404                                                |
| JAN/FEB/MAR           | 1             | 4         | 1             | JAN/FEB/MAR           | 20                        | 714                     | 91                                                 |
| APR/MAY/JUNE          | 0             | 0         | 0             | APR/MAY/JUNE          | 0                         | 0                       | 0                                                  |